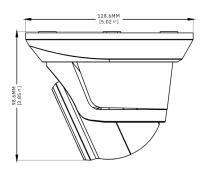

## **DIMENSIONS**

| <b>⊙</b> GENERAL           |                              |
|----------------------------|------------------------------|
| OPERATING CONDITIONS       | -40°+60°C/less than ≤ 95% RH |
| INGRESS PROTECTION         | IP67                         |
| INPUT VOLTAGE / CURRENT    | D12V/POE(IEEE802.3af)        |
| POWER CONSUMPTION (IR OFF) | 2W-3W                        |
| POWER CONSUMPTION (IR ON)  | 4W-5.5W                      |
| COLOR / MATERIAL           | White/Metal                  |
| DIMENSION (WXHXD)          | Ø128.6 X98.6mm               |
| WEIGHT                     | appr. 474g                   |