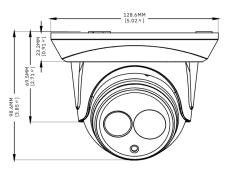

## **DIMENSIONS**

| <b>⊙</b> GENERAL           |                              |
|----------------------------|------------------------------|
| OPERATING CONDITIONS       | -40°+60°C/less than ≤ 95% RH |
| INGRESS PROTECTION         | IP67                         |
| INPUT VOLTAGE / CURRENT    | D12V/POE(IEEE802.3af)        |
| POWER CONSUMPTION (IR OFF) | 2W-3W                        |
| POWER CONSUMPTION (IR ON)  | 4W-5.5W                      |
| COLOR / MATERIAL           | White/Metal                  |
| DIMENSION (WXHXD)          | Ø128.6 X98.6mm               |
| WEIGHT                     | appr. 474g                   |