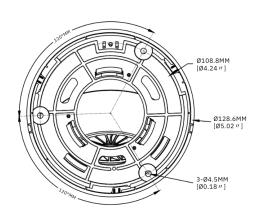

## **DIMENSIONS**

| <b>⊙</b> GENERAL           |                              |
|----------------------------|------------------------------|
| OPERATING CONDITIONS       | -40°+60°C/less than ≤ 95% RH |
| INGRESS PROTECTION         | IP67                         |
| INPUT VOLTAGE / CURRENT    | D12V/POE(IEEE802.3af)        |
| POWER CONSUMPTION (IR OFF) | 2W-3W                        |
| POWER CONSUMPTION (IR ON)  | 4W-5.5W                      |
| COLOR / MATERIAL           | White/Metal                  |
| DIMENSION (WXHXD)          | Ø128.6 X98.6mm               |
| WEIGHT                     | appr. 474g                   |