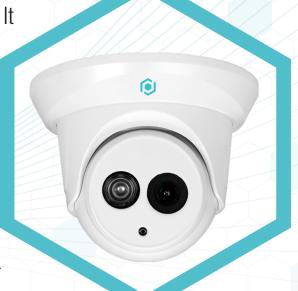

# TURRET NETWORK CAMERA

Discover our T2IP5MP28-L-N turret type security camera. It offers an impressive 5 MP resolution, providing remarkably sharp video images. With its powerful infrared capability, it can capture clear images even in total darkness, with a range of up to 20 meters. The 2.8mm lens provides a wide field of view, ensuring comprehensive coverage. Operating efficiently in low-light conditions, with a lux rating of 0.002, this camera also offers the convenience of audio input and output options for enhanced surveillance. Suitable for both indoor and outdoor security applications, it ensures reliable and high-quality monitoring

# T2IP5MP28-L-N

**5MP RESOLUTION** 

2.8MM LENS

IR UP TO 30M

TRUE WDR

**AUDIO IN/OUT** 

WATERPROOF AND DUST-TIGHT

MICRO SD CARD SLOT UP TO 256 GB