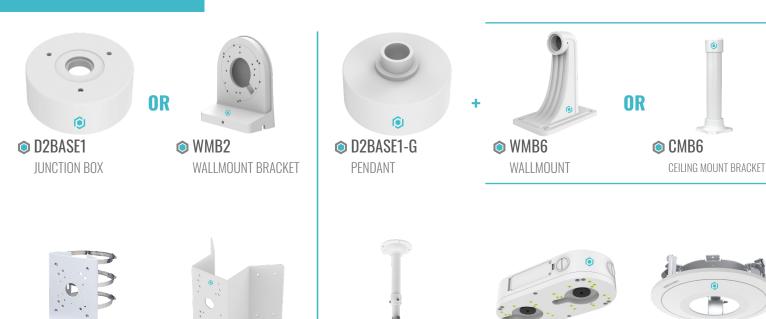

#### **ACCESSORIES**

2024 Global Surveillance Distribution, G.S.D Group and G.S.D are registered trademarks of Global Surveillance Distribution Group, Inc. in Canada and / or other countries. We reserve the right to change the design and specifications of the product Without notice and without incurring any obligation.

CMB6-EXT-120

POLE MOUNT BRACKET

PMB6

© COMB6

**CORNER MOUNT BRACKET** 

DBASEC