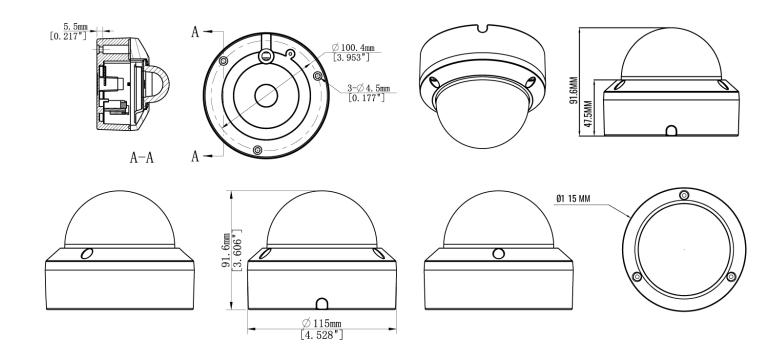

| <b>⊙</b> GENERAL        |                               |
|-------------------------|-------------------------------|
| OPERATING CONDITIONS    | -35°~+60°C/less than ≤ 90% RH |
| WATERPROOF              | IP67                          |
| INPUT VOLTAGE / CURRENT | D12V/POE(IEEE802.3af)         |
| MATERIAL                | Metal                         |
| DIMENSIONS              | 115*91.6mm                    |
| WEIGHT                  | appr 556g                     |

#### **DIMENSIONS**