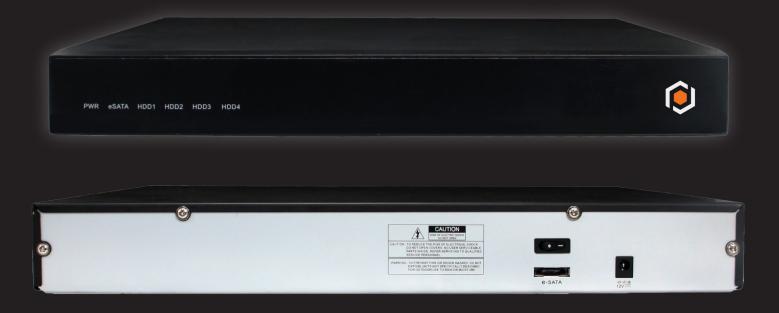

## 4HDD EXTERNAL HARD DRIVE CASING

Secure, store, and manage up to four SATA hard drives with this high-performance external casing. Designed for maximum compatibility and ease of use, it features SATA host and data interfaces, supporting transfer speeds based on your installed drives. Stay informed with built-in LED indicators—green for power and red for failed drives—ensuring quick diagnostics and reliable operation. Ideal for backups, media libraries, and data-intensive workflows.

| Host bus interface              | SATA                                          |
|---------------------------------|-----------------------------------------------|
| Data bus interface              | SATA                                          |
| Data transfer rate              | Depend on the transfer rate of the hard drive |
| Failed drive indicators         | Red leds for HDD, Green leds for power        |
| Environmental Relative Humidity | Less than 90%RH                               |
| Operating Temp                  | 0°C~+40°C (32°F ~ 104°F)                      |
| Physical Dimensions             | 378x340x50mm                                  |
| Power                           | 12V/5A                                        |