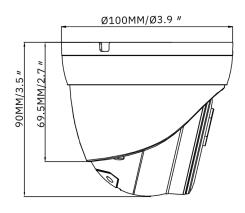

| OPERATING CONDITIONS       | -35°+60°C/less than ≤ 95% RH |
|----------------------------|------------------------------|
| INGRESS PROTECTION         | IP67                         |
| INPUT VOLTAGE / CURRENT    | D12V/POE(IEEE802.3af)        |
| POWER CONSUMPTION (IR OFF) | 3W-4W                        |
| POWER CONSUMPTION (IR ON)  | 5W-6.5W                      |
| COLOR / MATERIAL           | White/Metal                  |
| DIMENSION (WXHXD)          | Ø100x90mm                    |
| WEIGHT                     | appr. 420g                   |

## DIMENSIONS

alexa

NDAA