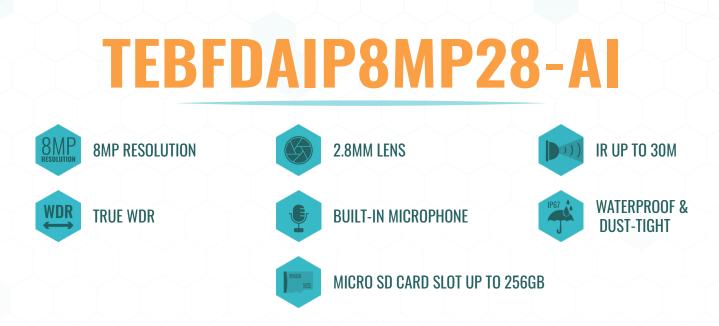

## EYEBALL NETWORK CAMERA

The TEBFDAIP8MP28-AI surveillance camera offers highdefinition resolution thanks to its 8MP sensor, providing sharp and precise videos. Equipped with infrared technology offering night vision up to 20 meters, it ensures effective surveillance at all times. Its 2.8mm lens provides a wide field of view, and its low light sensitivity of 0.009 lux ensures optimal performance even in low light conditions. Available in black or white, this camera incorporates artificial intelligence features for advanced surveillance, including a built-in microphone. It is compatible with Power over Ethernet (PoE) of 5W facilitating its power supply and connection.

| OPERATIONAL              |                                                                                                                                                                                                                                                                                                                                     |
|--------------------------|-------------------------------------------------------------------------------------------------------------------------------------------------------------------------------------------------------------------------------------------------------------------------------------------------------------------------------------|
| IR VIEWABLE LENGTH       | Up to 30m                                                                                                                                                                                                                                                                                                                           |
| CAMERA TITLE             | Show/Hide                                                                                                                                                                                                                                                                                                                           |
| DAY & NIGHT              | IR cut filter with auto switch (Day/Night/Auto/Image/Schedule)                                                                                                                                                                                                                                                                      |
| BACKLIGHT COMPENSATION   | Off/On (5 Zones)                                                                                                                                                                                                                                                                                                                    |
| WIDE DYNAMIC RANGE       | WDR                                                                                                                                                                                                                                                                                                                                 |
| DIGITAL NOISE REDUCTION  | 3D DNR                                                                                                                                                                                                                                                                                                                              |
| MOTION DETECTION         | Off/On (8 Levels)                                                                                                                                                                                                                                                                                                                   |
| PRIVACY MASKING          | Off/On (4 Zones, Rectangle)                                                                                                                                                                                                                                                                                                         |
| GAIN CONTROL             | Auto                                                                                                                                                                                                                                                                                                                                |
| WHITE BALANCE            | Auto/Manual                                                                                                                                                                                                                                                                                                                         |
| ELECTRONIC SHUTTER SPEED | 1/5 ~ 1/20000s                                                                                                                                                                                                                                                                                                                      |
| ON-BOARD STORAGE         | Micro SD slot, up to 256GB                                                                                                                                                                                                                                                                                                          |
| ALARM                    | NA                                                                                                                                                                                                                                                                                                                                  |
| AUDIO                    | Built-in microphone                                                                                                                                                                                                                                                                                                                 |
| HARDWARE RESET           | Yes                                                                                                                                                                                                                                                                                                                                 |
| SMART FEATURES           | Rare Sound Detection (SD), Perimeter Intrusion Detection<br>(PID), Face Detection (FD), Stationary Object Detection (SOD),<br>Crowd Density Detection (CD), Human&Vehicle Detection<br>(PD&VD), Line Crossing Detection (LCD), Queue Lenght<br>Detection (QD), Heat Map (HM), Cross Counting (CC), License<br>Plate Detection (LPD) |