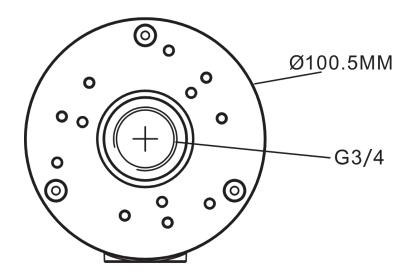

## **JUNCTION BOX**

The TEBBASE1 Junction Box is a specialized mounting solution designed for seamless integration with the EB2, TEB, XEB, XB7F camera housings. Engineered for durability and ease of installation, this junction box ensures that your camera system is securely mounted while providing effective cable management and protection for wiring connections. Constructed from high-quality, weather-resistant materials, the TEBBASE1 offers reliable protection against the elements, making it suitable for both indoor and outdoor applications. Its compact and efficient design helps organize and conceal wiring, preventing cable strain and contributing to a cleaner, more professional installation.