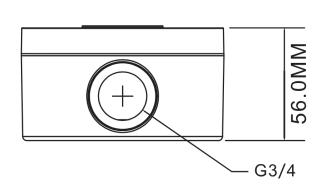

## **JUNCTION BOX**

The TEBBASE1 Junction Box is a specialized mounting solution designed for seamless integration with the EB2, TEB, XEB, XB7F camera housings. Engineered for durability and ease of installation, this junction box ensures that your camera system is securely mounted while providing effective cable management and protection for wiring connections. Constructed from high-quality, weather-resistant materials, the TEBBASE1 offers reliable protection against the elements, making it suitable for both indoor and outdoor applications. Its compact and efficient design helps organize and conceal wiring, preventing cable strain and contributing to a cleaner, more professional installation.