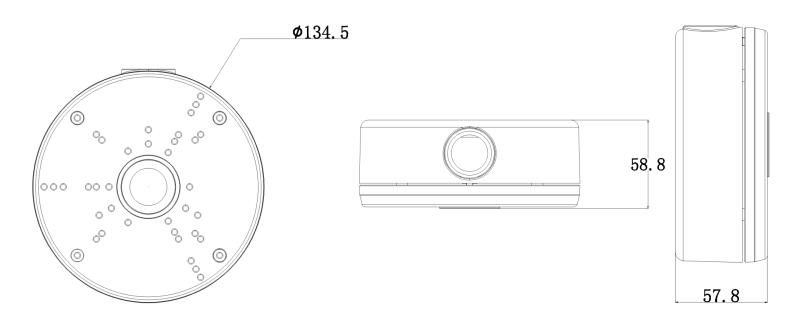

## **JUNCTION BOX**

The EB3BASE4 Junction Box is a durable and highly functional mounting solution designed for seamless integration with the T2, TEB, XEB, and XB8 camera housings. Engineered to provide a secure and organized installation, this junction box offers a reliable platform for connecting cables and electrical components, ensuring the longevity and optimal performance of your surveillance system. Crafted from high-quality, weather-resistant materials, the EB3BASE4 delivers excellent protection for wiring and connections, making it ideal for both indoor and outdoor use.