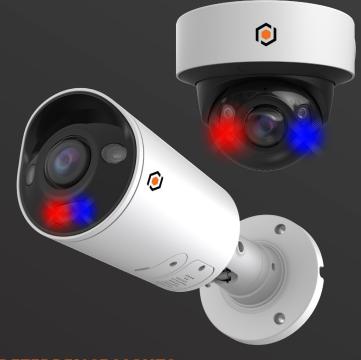

# X SERIES PANORAMIC

#XT2FPAN20IP8MP-AI

#XB7FPAN20IP8MP-AI

**180° PANORAMIC VIEW** 

**MICROPHONE** & SPEAKER

**DETERRENCE LIGHTS** 

**DUSTPROOF & WATER-RESISTANT** 

**SEE IN COLOR AT NIGHT** 

#### **DETERRENCE LIGHTS**

Enhance security with built-in red and blue deterrence lights, effectively alerting and deterring potential intruders or unauthorized activities.

#### **TWO-WAY COMMUNICATION**

Enable seamless communication with the integrated microphone & speaker, facilitating remote interaction and deterrence.