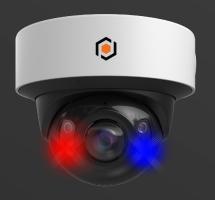

# X SERIES PANORAMIC

#XT2FPAN20IP8MP-AI

#XB7FPAN20IP8MP-AI

**180° PANORAMIC VIEW** 

**MICROPHONE** & SPEAKER

**DETERRENCE LIGHTS** 

**DUSTPROOF & WATER-RESISTANT** 

**SEE IN COLOR AT NIGHT** 

#### **DETERRENCE LIGHTS**

Enhance security with built-in red and blue deterrence lights, effectively alerting and deterring potential intruders or unauthorized activities.