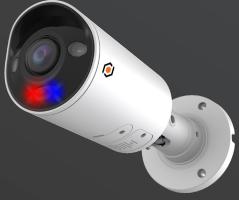

# X SERIES PANORAMIC

#XT2FPAN20IP8MP-AI

#XB7FPAN20IP8MP-AI

**180° PANORAMIC VIEW** 

**MICROPHONE** & SPEAKER

**DETERRENCE LIGHTS** 

**DUSTPROOF & WATER-RESISTANT** 

**SEE IN COLOR AT NIGHT** 

#### **DETERRENCE LIGHTS**

Enhance security with built-in red and blue deterrence lights, effectively alerting and deterring potential intruders or unauthorized activities.