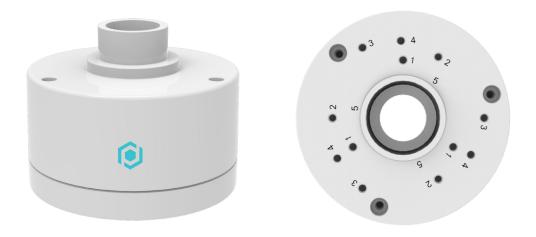

## SUSPENDED JUNCTION BOX

The TEBBASE1-G Suspended Junction Box is designed to provide a sleek, reliable, and efficient solution for installing cameras with EB2, TEB, XEB, XB7F housings. Its suspended mounting design offers enhanced flexibility, allowing for quick and clean installation while ensuring that wiring remains organized and protected. Constructed from durable, weather-resistant materials, the TEBBASE1-G is built to withstand the rigors of both indoor and outdoor environments. The suspended structure not only reduces the strain on cables but also helps prevent cable damage, keeping your system running smoothly over time.