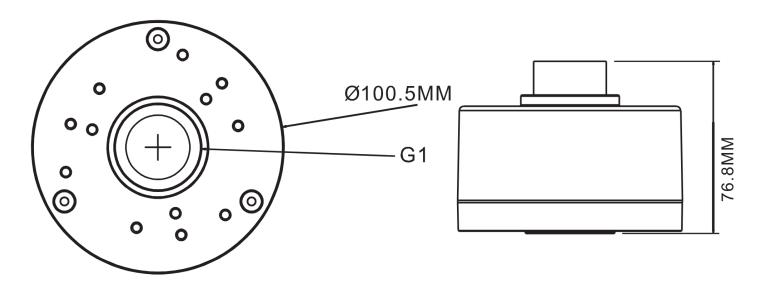

## SUSPENDED JUNCTION BOX

The TEBBASE1-G Suspended Junction Box is designed to provide a sleek, reliable, and efficient solution for installing cameras with EB2, TEB, XEB, XB7F housings. Its suspended mounting design offers enhanced flexibility, allowing for quick and clean installation while ensuring that wiring remains organized and protected. Constructed from durable, weather-resistant materials, the TEBBASE1-G is built to withstand the rigors of both indoor and outdoor environments. The suspended structure not only reduces the strain on cables but also helps prevent cable damage, keeping your system running smoothly over time.