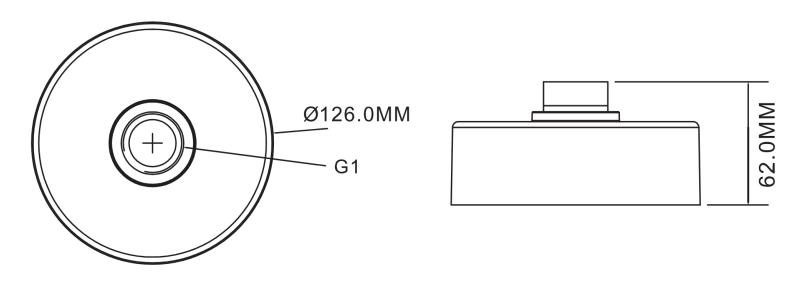

## **SUSPENDED JUNCTION BOX**

The FEBASE-G Suspended Junction Box is designed to provide a sleek, reliable, and efficient solution for installing fisheye cameras. Its suspended mounting design offers enhanced flexibility, allowing for quick and clean installation while ensuring that wiring remains organized and protected. Constructed from durable, weather-resistant materials, the FEBASE-G is built to withstand the rigors of both indoor and outdoor environments. The suspended structure not only reduces the strain on cables but also helps prevent cable damage, keeping your system running smoothly over time.