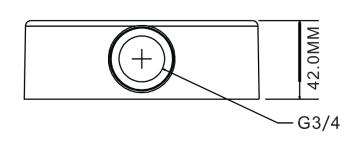

## **JUNCTION BOX**

The FEBASE Junction Box is a specialized mounting solution designed for seamless integration with the FISHEYE camera housing. Engineered for durability and ease of installation, this junction box ensures that your camera system is securely mounted while providing effective cable management and protection for wiring connections. Constructed from high-quality, weather-resistant materials, the FEBASE offers reliable protection against the elements, making it suitable for both indoor and outdoor applications. Its compact and efficient design helps organize and conceal wiring, preventing cable strain and contributing to a cleaner, more professional installation.