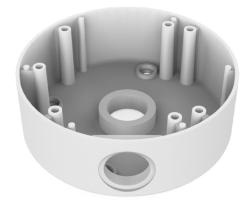

## **JUNCTION BOX**

The FEBASE Junction Box is a specialized mounting solution designed for seamless integration with the FISHEYE camera housing. Engineered for durability and ease of installation, this junction box ensures that your camera system is securely mounted while providing effective cable management and protection for wiring connections. Constructed from high-quality, weather-resistant materials, the FEBASE offers reliable protection against the elements, making it suitable for both indoor and outdoor applications. Its compact and efficient design helps organize and conceal wiring, preventing cable strain and contributing to a cleaner, more professional installation.