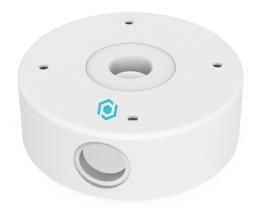

## **JUNCTION BOX**

The FEBASE Junction Box is a specialized mounting solution designed for seamless integration with the FISHEYE camera housing. Engineered for durability and ease of installation, this junction box ensures that your camera system is securely mounted while providing effective cable management and protection for wiring connections. Constructed from high-quality, weather-resistant materials, the FEBASE offers reliable protection against the elements, making it suitable for both indoor and outdoor applications. Its compact and efficient design helps organize and conceal wiring, preventing cable strain and contributing to a cleaner, more professional installation.