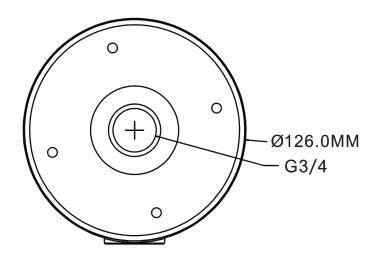

## **JUNCTION BOX**

The FEBASE Junction Box is a specialized mounting solution designed for seamless integration with the FISHEYE camera housing. Engineered for durability and ease of installation, this junction box ensures that your camera system is securely mounted while providing effective cable management and protection for wiring connections. Constructed from high-quality, weather-resistant materials, the FEBASE offers reliable protection against the elements, making it suitable for both indoor and outdoor applications. Its compact and efficient design helps organize and conceal wiring, preventing cable strain and contributing to a cleaner, more professional installation.