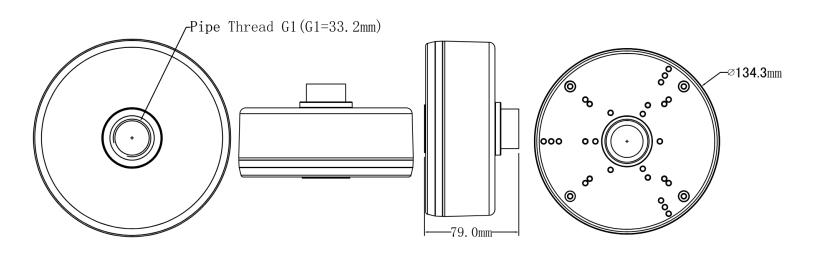

## SUSPENDED JUNCTION BOX

The EB3BASE4-G Suspended Junction Box is designed to provide a sleek, reliable, and efficient solution for installing T2, TEB, XEB, and XB8 camera housings. Its suspended mounting design offers enhanced flexibility, allowing for quick and clean installation while ensuring that wiring remains organized and protected. Constructed from durable, weather-resistant materials, the EB3BASE4-G is built to withstand the rigors of both indoor and outdoor environments. The suspended structure not only reduces the strain on cables but also helps prevent cable damage, keeping your system running smoothly over time.