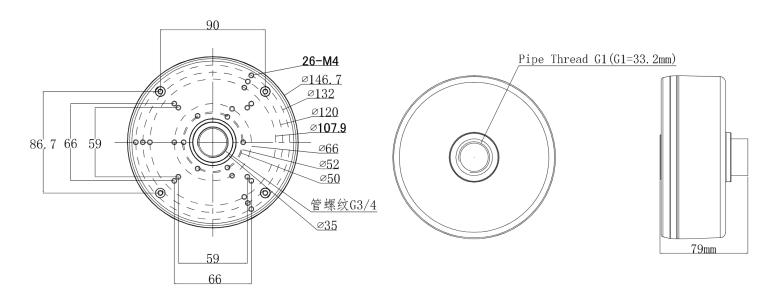

## SUSPENDED JUNCTION BOX

The EB3BASE3-G Suspended Junction Box is a high-performance mounting solution designed for a wide range of camera housings, including the EB3, D6, XD6, T3, and XT3 models. Built for durability and ease of installation, this suspended junction box provides a secure and streamlined platform for your surveillance setup. Constructed from rugged, weather-resistant materials, the EB3BASE3-G offers excellent protection for cables and electrical connections, ensuring long-term reliability in both indoor and outdoor environments. Its suspended design allows for flexible installation, providing optimal cable management and preventing strain on wires, while offering a neat, professional appearance.