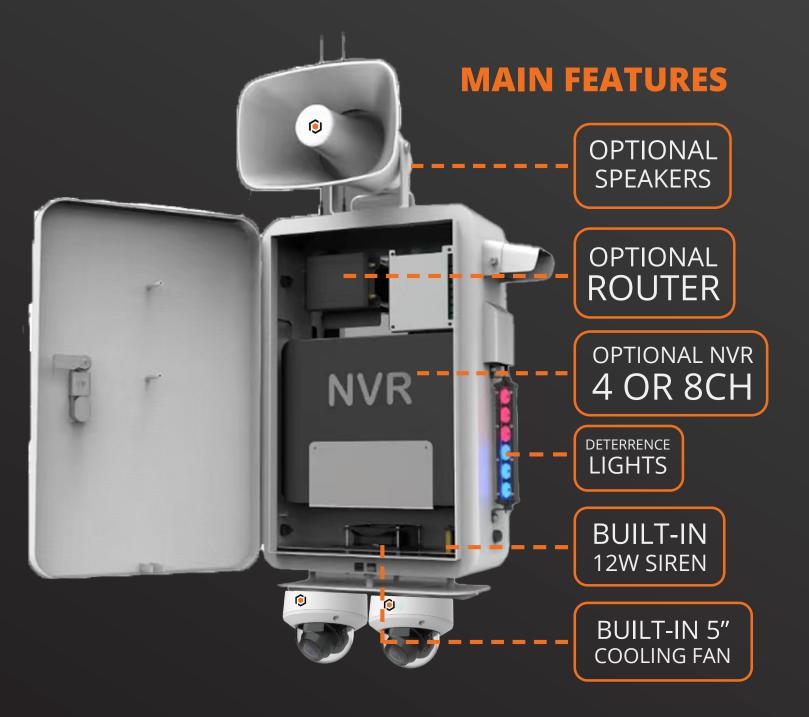

DOUBLE DETERRENCE LIGHTS

site supervision, dealerships,

parking lots and more.

**OPTIONAL 4G/5G ROUTER WITH SUPPORT** 

**NVR INTERNAL SPACE** 

**SUPPORTS 4 CAMERAS** 

**OPTIONAL 30W OUTDOOR HORN SPEAKER** 

POLE MOUNTING **CLAMPS INCLUDED** 