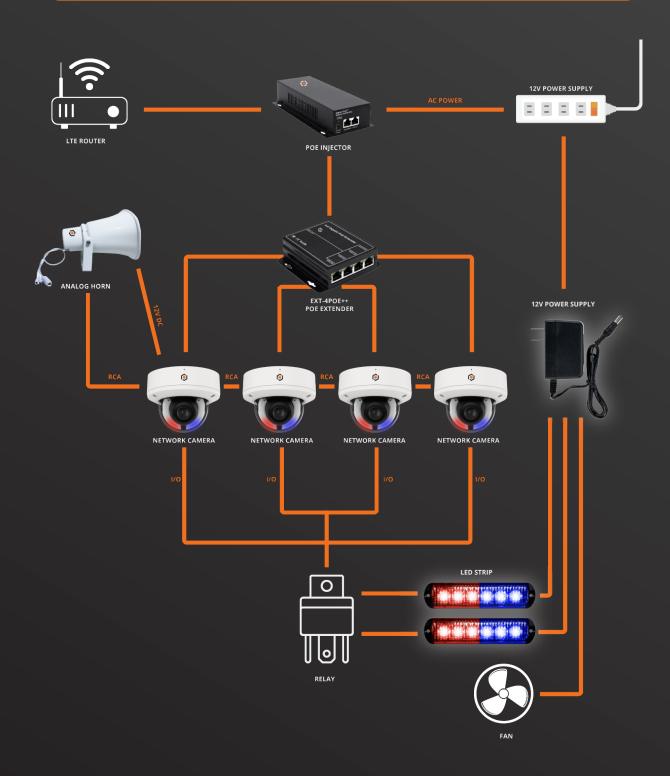

4G/5G routers. Easy to install, with pole or wall mounting options, our mobile box offers a userfriendly interface, making it an ideal choice for a wide range of security applications, such as







DOUBLE DETERRENCE LIGHTS

site supervision, dealerships,

parking lots and more.



**OPTIONAL 4G/5G ROUTER WITH SUPPORT** 



**NVR INTERNAL SPACE** 



**SUPPORTS 4 CAMERAS** 



**OPTIONAL 30W OUTDOOR HORN SPEAKER** 



POLE MOUNTING **CLAMPS INCLUDED** 

# YOUR ALL-IN-ONE DETERRENCE SOLUTION



CONSTRUCTION SITES



PARKING LOTS



CAR DEALERSHIPS





## **COMPATIBLE CAMERAS**





#### **CONNECTION DIAGRAMS**

#### WITH 2 CAMERAS & ONVIF SIP SPEAKER





**CONNECTION DIAGRAMS** 

#### WITH 2 CAMERAS & ANALOG SPEAKER







**CONNECTION DIAGRAMS** 

#### WITH 4 CAMERAS & ANALOG SPEAKER





**CONNECTION DIAGRAMS** 

#### WITH 4 CAMERAS & ONVIF SIP SPEAKER