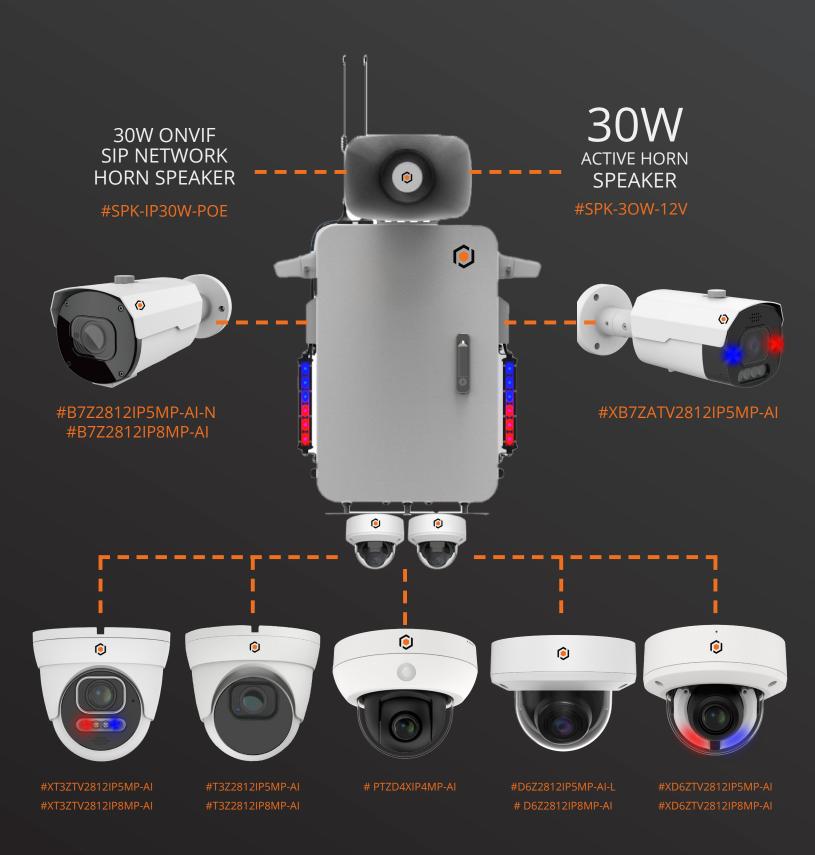

deterrent unit - a robust security solution for maximum designed protection. This system features a powerful 12W siren, red and blue strobe lights and versatile connectivity options, including support for optional 4G/5G routers. Easy to install, with pole or wall mounting options, our mobile box offers a userfriendly interface, making it an ideal choice for a wide range of security applications, such as







DOUBLE DETERRENCE LIGHTS

site supervision, dealerships,

parking lots and more.



**OPTIONAL 4G/5G ROUTER WITH SUPPORT** 



**NVR INTERNAL SPACE** 



**SUPPORTS 4 CAMERAS** 



**OPTIONAL 30W OUTDOOR HORN SPEAKER** 



POLE MOUNTING **CLAMPS INCLUDED** 

# YOUR ALL-IN-ONE DETERRENCE SOLUTION



CONSTRUCTION SITES



PARKING LOTS



CAR DEALERSHIPS





## **COMPATIBLE CAMERAS**





#### **CONNECTION DIAGRAMS**

#### WITH 2 CAMERAS & ONVIF SIP SPEAKER





**CONNECTION DIAGRAMS** 

#### WITH 2 CAMERAS & ANALOG SPEAKER







**CONNECTION DIAGRAMS** 

#### WITH 4 CAMERAS & ANALOG SPEAKER





**CONNECTION DIAGRAMS** 

#### WITH 4 CAMERAS & ONVIF SIP SPEAKER