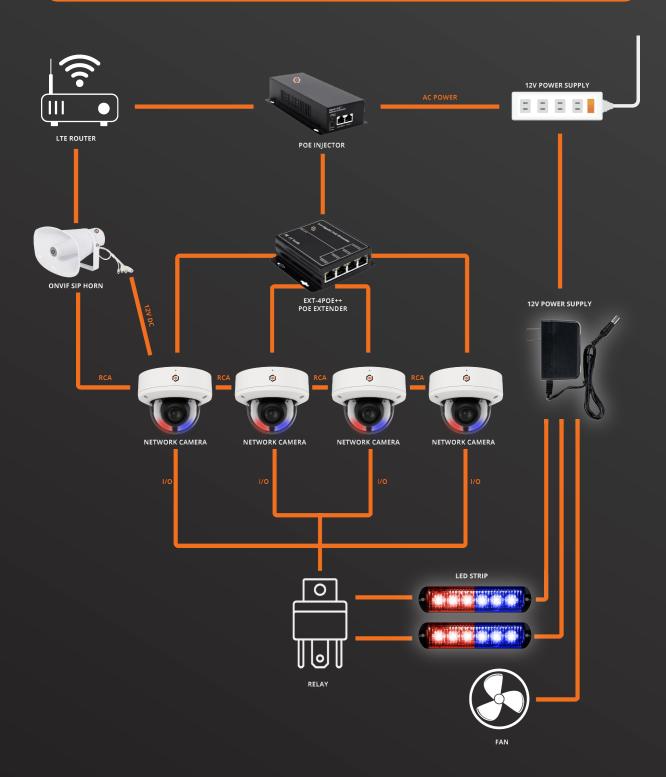

r mobile box offers a userfriendly interface, making it an ideal choice for a wide range of security applications, such as







DOUBLE DETERRENCE LIGHTS

site supervision, dealerships,

parking lots and more.



**OPTIONAL 4G/5G ROUTER WITH SUPPORT** 



**NVR INTERNAL SPACE** 



**SUPPORTS 4 CAMERAS** 



**OPTIONAL 30W OUTDOOR HORN SPEAKER** 



POLE MOUNTING **CLAMPS INCLUDED** 

# YOUR ALL-IN-ONE DETERRENCE SOLUTION



CONSTRUCTION SITES



PARKING LOTS



CAR DEALERSHIPS





## **COMPATIBLE CAMERAS**





#### **CONNECTION DIAGRAMS**

#### WITH 2 CAMERAS & ONVIF SIP SPEAKER





**CONNECTION DIAGRAMS** 

#### WITH 2 CAMERAS & ANALOG SPEAKER







**CONNECTION DIAGRAMS** 

#### WITH 4 CAMERAS & ANALOG SPEAKER





**CONNECTION DIAGRAMS** 

#### WITH 4 CAMERAS & ONVIF SIP SPEAKER