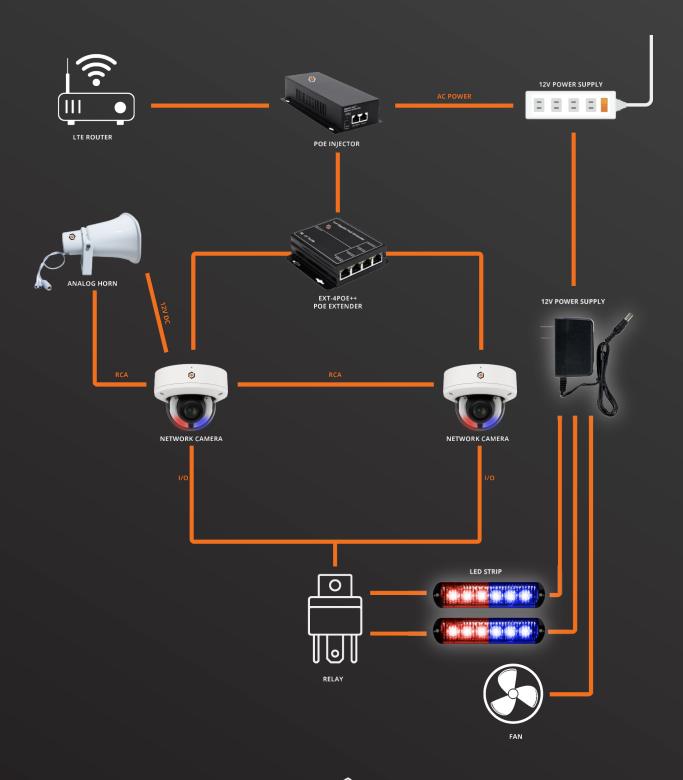

hts and versatile connectivity options, including support for optional 4G/5G routers. Easy to install, with pole or wall mounting options, our mobile box offers a userfriendly interface, making it an ideal choice for a wide range of security applications, such as







DOUBLE DETERRENCE LIGHTS

site supervision, dealerships,

parking lots and more.



**OPTIONAL 4G/5G ROUTER WITH SUPPORT** 



**NVR INTERNAL SPACE** 



**SUPPORTS 4 CAMERAS** 



**OPTIONAL 30W OUTDOOR HORN SPEAKER** 



POLE MOUNTING **CLAMPS INCLUDED** 

# YOUR ALL-IN-ONE DETERRENCE SOLUTION



CONSTRUCTION SITES



PARKING LOTS



CAR DEALERSHIPS





## **COMPATIBLE CAMERAS**





#### **CONNECTION DIAGRAMS**

#### WITH 2 CAMERAS & ONVIF SIP SPEAKER





**CONNECTION DIAGRAMS** 

#### WITH 2 CAMERAS & ANALOG SPEAKER







**CONNECTION DIAGRAMS** 

#### WITH 4 CAMERAS & ANALOG SPEAKER





**CONNECTION DIAGRAMS** 

#### WITH 4 CAMERAS & ONVIF SIP SPEAKER