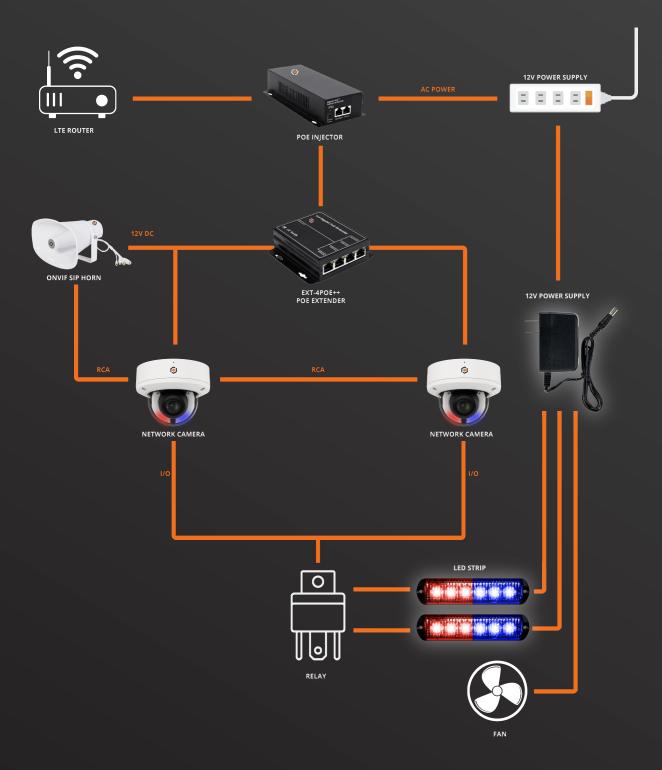

. This system features a powerful 12W siren, red and blue strobe lights and versatile connectivity options, including support for optional 4G/5G routers. Easy to install, with pole or wall mounting options, our mobile box offers a userfriendly interface, making it an ideal choice for a wide range of security applications, such as







DOUBLE DETERRENCE LIGHTS

site supervision, dealerships,

parking lots and more.



**OPTIONAL 4G/5G ROUTER WITH SUPPORT** 



**NVR INTERNAL SPACE** 



**SUPPORTS 4 CAMERAS** 



**OPTIONAL 30W OUTDOOR HORN SPEAKER** 



POLE MOUNTING **CLAMPS INCLUDED** 

# YOUR ALL-IN-ONE DETERRENCE SOLUTION



CONSTRUCTION SITES



PARKING LOTS



CAR DEALERSHIPS





## **COMPATIBLE CAMERAS**





#### **CONNECTION DIAGRAMS**

#### WITH 2 CAMERAS & ONVIF SIP SPEAKER





**CONNECTION DIAGRAMS** 

#### WITH 2 CAMERAS & ANALOG SPEAKER







**CONNECTION DIAGRAMS** 

#### WITH 4 CAMERAS & ANALOG SPEAKER





**CONNECTION DIAGRAMS** 

#### WITH 4 CAMERAS & ONVIF SIP SPEAKER