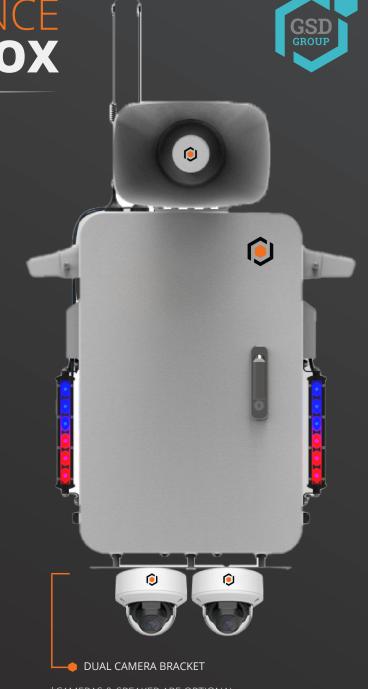

Introducing the DETBOX, our supervised mobile deterrent unit - a robust security solution for maximum designed protection. This system features a powerful 12W siren, red and blue strobe lights and versatile connectivity options, including support for optional 4G/5G routers. Easy to install, with pole or wall mounting options, our mobile box offers a userfriendly interface, making it an ideal choice for a wide range of security applications, such as

DOUBLE DETERRENCE LIGHTS

site supervision, dealerships,

parking lots and more.

**OPTIONAL 4G/5G ROUTER WITH SUPPORT** 

**NVR INTERNAL SPACE** 

**SUPPORTS 4 CAMERAS** 

**OPTIONAL 30W OUTDOOR HORN SPEAKER** 

POLE MOUNTING **CLAMPS INCLUDED** 