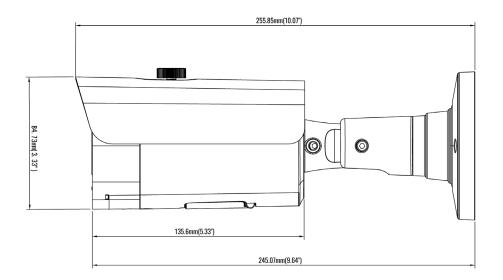

| • GENERAL               |                                      |
|-------------------------|--------------------------------------|
| OPERATING CONDITIONS    | -35 ~ +60°C/less than ≤ 95% RH       |
| INGRESS PROTECTION      | IP66                                 |
| INPUT VOLTAGE / CURRENT | D12V/POE(IEEE802.3af)                |
| POWER CONSUMPTION       | DC12V: max 8.9W; POE(48V): max 10.7W |
| COLOR/MATERIAL          | White/Metal                          |
| DIMENSION (WXHXD)       | 255.85*94*59mm                       |
| WEIGHT                  | Appr. 800g                           |

## DIMENSIONS