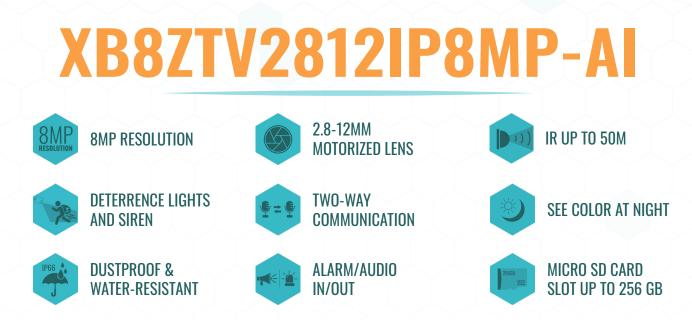

## X SERIES NETWORK CAMERA

GST

Discover the XB8ZTV2812IP8MP-AI, a premium security camera offering an 8 MP resolution, an impressive 50-meter infrared range, and a motorized 2.8-12 mm lens for flexible focus and zoom adjustments. This camera excels in low-light conditions, displaying exceptional sensitivity with a noted low-light capability of 0.007 lux. Going beyond standard features, it includes red and blue deterrent lights, alarm input/output, audio input/output, a built-in microphone, along with 4 infrared LEDs and 4 warm lights to enhance surveillance capabilities in the dark. With its advanced features, this security camera serves as a powerful solution to meet all your security needs.

| <b>OPERATIONAL</b>      |                                                                                                                                                                                                                                                                                                                                  |
|-------------------------|----------------------------------------------------------------------------------------------------------------------------------------------------------------------------------------------------------------------------------------------------------------------------------------------------------------------------------|
| IR LED                  | 4                                                                                                                                                                                                                                                                                                                                |
| WARMLIGHT               | 4                                                                                                                                                                                                                                                                                                                                |
| RED BLUE LIGHT          | 2 (1Red & 1 Blue)                                                                                                                                                                                                                                                                                                                |
| IR VIEWABLE LENGTH      | Up to 50m                                                                                                                                                                                                                                                                                                                        |
| WARMLIGHT VIEWABLE LEN  | IGTH Up to 30m                                                                                                                                                                                                                                                                                                                   |
| TYPE OF COMPLEMENTARY   | LIGHT Default warm light, switchable infrared light                                                                                                                                                                                                                                                                              |
| MOTION DETECTION        | Off/On (8 Level)                                                                                                                                                                                                                                                                                                                 |
| WIDE DYNAMIC RANGE      | WDR                                                                                                                                                                                                                                                                                                                              |
| DIGITAL NOISE REDUCTION | 3D DNR                                                                                                                                                                                                                                                                                                                           |
| IMAGE SETTING           | Day&Night Mode/Full Color Mode/Schedule                                                                                                                                                                                                                                                                                          |
| WHITE BALANCE           | Auto/Manual                                                                                                                                                                                                                                                                                                                      |
| ELECTRONIC SHUTTER SPE  | <b>ED</b> 1/5 ~ 1/20000s                                                                                                                                                                                                                                                                                                         |
| ON-BOARD STORAGE        | Micro SD slot, up to 256GB                                                                                                                                                                                                                                                                                                       |
| ALARM                   | 1 input, 1 output                                                                                                                                                                                                                                                                                                                |
| AUDIO                   | Built-in microphone & Speaker; 1 input (RCA), 1 output (RCA)                                                                                                                                                                                                                                                                     |
| CUSTOM VOICE            | Yes                                                                                                                                                                                                                                                                                                                              |
| HARDWARE RESET          | Yes                                                                                                                                                                                                                                                                                                                              |
| SMART FEATURE           | Rare Sound Detection (SD), Perimeter Intrusion Detection (PID), Face<br>Detection (FD), Stationary Object Detection (SOD), Crowd Density<br>Detection (CD), Human&Vehicle Detection (PD&VD), Line Crossing<br>Detection (LCD), Queue Lenght Detection (QD), Heat Map (HM), Cross<br>Counting (CC), License Plate Detection (LPD) |