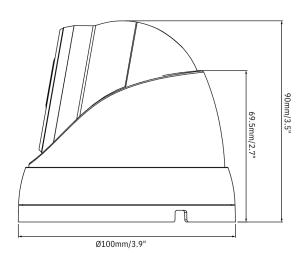

## DIMENSIONS

| OPERATING CONDITIONS    | -35°+60°C/ Less than $\leq$ 95% RH   |
|-------------------------|--------------------------------------|
| INGRESS PROTECTION      | IP67                                 |
| INPUT VOLTAGE / CURRENT | D12V/POE (IEEE802.3af)               |
| POWER CONSUMPTION       | DC12V: max 4.3W; POE (48V): max 5.2W |
| COLOR/MATERIAL          | White/Metal                          |
| DIMENSION (LXHXP)       | 100*100*90mm                         |
| WEIGHT                  | 415g                                 |