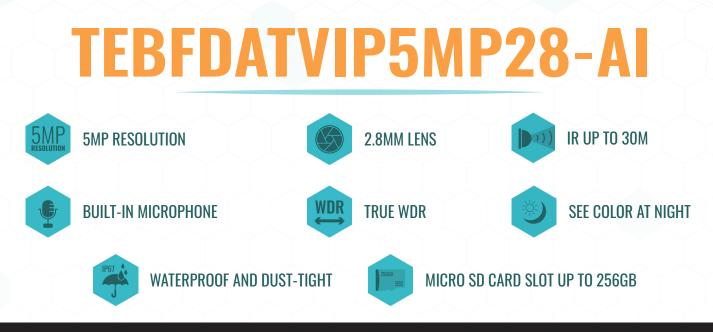

## TOTAL VIEW NETWORK CAMERA

NDAA

Οηνιε

Discover our cutting-edge TEBFDATVIP5MP28-AI network camera, which immerses you in the world of advanced security. Designed to provide unparalleled clarity and precision in surveillance, this state-of-the-art technology ensures flawless images even in low-light conditions, thanks to its powerful 30M IR capability. Its major asset lies in its Total View technology, which offers vibrant, color visuals during the night, redefining nocturnal surveillance. Equipped with a microphone, this camera not only captures images but also sound, enhancing your surveillance capabilities. Moreover, its advanced AI features enable it to analyze and detect anomalies, thus providing proactive security measures.

## **TEBFDATVIP5MP28-AI**

| ⊙ VIDEO           |                                                  |
|-------------------|--------------------------------------------------|
| IMAGING DEVICE    | 1/2.7"                                           |
| EFFECTIVE PIXELS  | 5MP 2880 (H) x 1620 (V)                          |
| SCANNING SYSTEM   | Progressive CMOS                                 |
| MIN. ILLUMINATION | Color 0.002lux @ F1.0(AGC ON); B/W O lux @ IR ON |

| ● LENS                    |                                                        |
|---------------------------|--------------------------------------------------------|
| FOCAL LENGTH (ZOOM RATIO) | 2.8 mm                                                 |
| MAX. APERTURE RATIO       | F No. 1.0                                              |
| ANGULAR FIELD OF VIEW     | Horizontal : 110°, Vertical : 57.8°, Diagonal : 131.6° |
| MIN. OBJECT DISTANCE      | 2m                                                     |
| LENS TYPE                 | Fixed (M12)                                            |

| OPERATIONAL              |                                                                                                                                                                                                                                                                                   |
|--------------------------|-----------------------------------------------------------------------------------------------------------------------------------------------------------------------------------------------------------------------------------------------------------------------------------|
| IR LED                   | 2                                                                                                                                                                                                                                                                                 |
| WARMLIGHT                | 2                                                                                                                                                                                                                                                                                 |
| IR VIEWABLE LENGTH       | Up to 30 m                                                                                                                                                                                                                                                                        |
| WARMLIGHT VIEWABLE LENG  | TH Up to 25 m                                                                                                                                                                                                                                                                     |
| BLACKLIGHT COMPENSATION  | Off/On (5 zones)                                                                                                                                                                                                                                                                  |
| TYPE OF COMPLEMENTARY L  | IGHT Default warm light, switchable infrared light                                                                                                                                                                                                                                |
| WIDE DYNAMIC RANGE       | WDR                                                                                                                                                                                                                                                                               |
| DIGITAL NOISE REDUCTION  | 3D DNR                                                                                                                                                                                                                                                                            |
| MOTION DETECTION         | Off/On (8 Levels)                                                                                                                                                                                                                                                                 |
| IMAGE SETTING            | Full Color Mode/Day&Night Mode/Smart Illumination                                                                                                                                                                                                                                 |
| PRIVACY MASKING          | Off/On (4 Zones, Rectangle)                                                                                                                                                                                                                                                       |
| GAIN CONTROL             | Auto                                                                                                                                                                                                                                                                              |
| WHITE BALANCE            | Auto/Manual/Indoor                                                                                                                                                                                                                                                                |
| ELECTRONIC SHUTTER SPEEL | 1/5 ~ 1/20000s                                                                                                                                                                                                                                                                    |
| ON-BOARD STORAGE         | Micro SD slot, up to 256 GB                                                                                                                                                                                                                                                       |
| ALARM                    | N/A                                                                                                                                                                                                                                                                               |
| AUDIO                    | Built-in microphone                                                                                                                                                                                                                                                               |
| HARDWARE RESET           | YES                                                                                                                                                                                                                                                                               |
| SMART FEATURES           | Rare Sound Detection (SD) , Perimeter Intrusion Detection (PID), Face<br>Detection (FD), Stationary Object Detection (SOD), Crowd Density<br>Detection (CD), Human&Vehicle Detection (PD&VD), Line Crossing<br>Detection (LCD), Queue Lenght Detection (QD), Heat Map (HM), Cross |

| NETWORK                  |                                                                                                                                                                                                                                     |
|--------------------------|-------------------------------------------------------------------------------------------------------------------------------------------------------------------------------------------------------------------------------------|
| ETHERNET                 | RJ45(10/100BASE-T)                                                                                                                                                                                                                  |
| VIDEO COMPRESSION FORMAT | H.265/H.264                                                                                                                                                                                                                         |
| RESOLUTION               | Mainstream @30fps<br>5MP(2880x1620), 4MP(2560x1440)<br>3MP(2304x1296), 1080P(1920x1080), 720P(1280x720)<br>Substream @30fps<br>720P(1280x720), VGA(640x480), QVGA(320x240)<br>Mobile Stream @30fps<br>VGA (640x480), QVGA (320x240) |
| VIDEO QUALITY ADJUSTMENT | 256Kbps ~ 8Mbps                                                                                                                                                                                                                     |
| BITRATE CONTROL METHOD   | CBR/VBR                                                                                                                                                                                                                             |
| IP                       | IPv6                                                                                                                                                                                                                                |
| PROTOCOL                 | TCP/IP,HTTP,DHCP,DNS,DDNS,RTP/RTSP,<br>SMTP,NTP,UPnP,SNMP,HTTPS,FTP                                                                                                                                                                 |
| STREAMING METHOD         | Unicast/Multicast                                                                                                                                                                                                                   |
| SECURITY                 | IP address filter;complicated password;<br>Authenticated username and password                                                                                                                                                      |
| APPLICATION PROGRAMMING  | NTERFACE ONVIF( Profil S/G/T)                                                                                                                                                                                                       |
| COMPATIBLE WEB BROWSERS  | IE10/11, Safari V12.1/above, Firefox V.52/above,<br>Google chrome V.57/above, Edge V.79/above                                                                                                                                       |

| OPERATING CONDITIONS    | -35°+60°C/ Less than $\leq$ 95% RH   |
|-------------------------|--------------------------------------|
| INGRESS PROTECTION      | IP67                                 |
| INPUT VOLTAGE / CURRENT | D12V/POE (IEEE802.3af)               |
| POWER CONSUMPTION       | DC12V: max 4.3W; POE (48V): max 5.2W |
| COLOR/MATERIAL          | White/Metal                          |
| DIMENSION (LXHXP)       | 100*100*90mm                         |
| WEIGHT                  | 415g                                 |