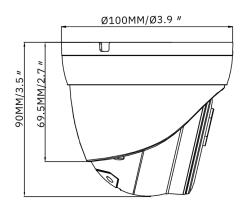

| ⊙ GENERAL                  |                              |
|----------------------------|------------------------------|
| OPERATING CONDITIONS       | -35°+65°C/less than ≤ 95% RH |
| INGRESS PROTECTION         | IP67                         |
| INPUT VOLTAGE / CURRENT    | D12V/POE(IEEE802.3af)        |
| POWER CONSUMPTION (IR OFF) | 2W-3W                        |
| POWER CONSUMPTION (IR ON)  | 4W-5.5W                      |
| COLOR / MATERIAL           | White/Metal                  |
| DIMENSION (WXHXD)          | Ø100x90mm                    |
| WEIGHT                     | 415g                         |

## DIMENSIONS

alexa

NDAA