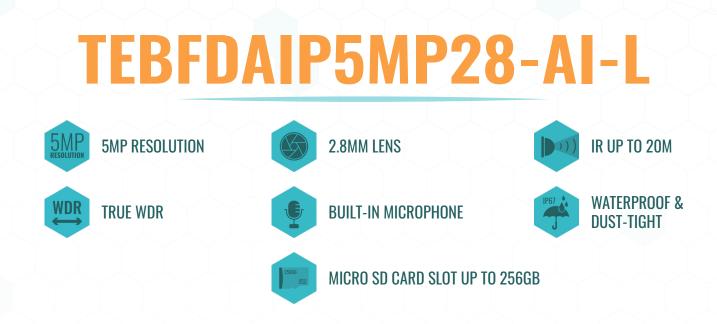

## EYEBALL NETWORK CAMERA

Οηνιε

NDAA

The TEBFDAIP5MP28-AI-L surveillance camera offers highdefinition resolution thanks to its 5 MP sensor, providing sharp and precise videos. Equipped with infrared technology offering night vision up to 20 meters, it ensures effective surveillance at all times. Its 2.8mm lens provides a wide field of view, and its low light sensitivity of 0.004 lux ensures optimal performance even in low light conditions. Available in black or white, this camera incorporates artificial intelligence features for advanced surveillance, including a built-in microphone. It is compatible with Power over Ethernet (PoE) of 5.5W, facilitating its power supply and connection.

| OPERATIONAL              |                                                                                                                                                                                                                                                                                                                                     |
|--------------------------|-------------------------------------------------------------------------------------------------------------------------------------------------------------------------------------------------------------------------------------------------------------------------------------------------------------------------------------|
| IR VIEWABLE LENGTH       | Up to 20m                                                                                                                                                                                                                                                                                                                           |
| CAMERA TITLE             | Show/Hide                                                                                                                                                                                                                                                                                                                           |
| DAY & NIGHT              | IR cut filter with auto switch (Day/Night/Auto/Image/Schedule)                                                                                                                                                                                                                                                                      |
| BACKLIGHT COMPENSATION   | Off/On (5 Zones)                                                                                                                                                                                                                                                                                                                    |
| WIDE DYNAMIC RANGE       | WDR                                                                                                                                                                                                                                                                                                                                 |
| DIGITAL NOISE REDUCTION  | 3D DNR                                                                                                                                                                                                                                                                                                                              |
| MOTION DETECTION         | Off/On (8 Levels)                                                                                                                                                                                                                                                                                                                   |
| PRIVACY MASKING          | Off/On (4 Zones, Rectangle)                                                                                                                                                                                                                                                                                                         |
| GAIN CONTROL             | Auto                                                                                                                                                                                                                                                                                                                                |
| WHITE BALANCE            | Auto/Manual                                                                                                                                                                                                                                                                                                                         |
| ELECTRONIC SHUTTER SPEED | 1/5 ~ 1/20000s                                                                                                                                                                                                                                                                                                                      |
| ON-BOARD STORAGE         | Micro SD slot, up to 256GB                                                                                                                                                                                                                                                                                                          |
| ALARM                    | NA                                                                                                                                                                                                                                                                                                                                  |
| AUDIO                    | Built-in microphone                                                                                                                                                                                                                                                                                                                 |
| HARDWARE RESET           | Yes                                                                                                                                                                                                                                                                                                                                 |
| SMART FEATURES           | Rare Sound Detection (SD), Perimeter Intrusion Detection<br>(PID), Face Detection (FD), Stationary Object Detection (SOD),<br>Crowd Density Detection (CD), Human&Vehicle Detection<br>(PD&VD), Line Crossing Detection (LCD), Queue Lenght<br>Detection (QD), Heat Map (HM), Cross Counting (CC), License<br>Plate Detection (LPD) |

| ⊙ GENERAL                  |                              |
|----------------------------|------------------------------|
| OPERATING CONDITIONS       | -35°+65°C/less than ≤ 95% RH |
| INGRESS PROTECTION         | IP67                         |
| INPUT VOLTAGE / CURRENT    | D12V/POE(IEEE802.3af)        |
| POWER CONSUMPTION (IR OFF) | 2W-3W                        |
| POWER CONSUMPTION (IR ON)  | 4W-5.5W                      |
| COLOR / MATERIAL           | White/Metal                  |
| DIMENSION (WXHXD)          | Ø100x90mm                    |
| WEIGHT                     | 415g                         |