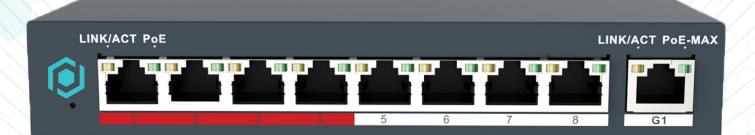

# **8 PORT MANAGED POE SWITCH**

# **SWC9POE-MAN**

Discover the SWC9POE-MAN, our Managed PoE Switch with 1 to 8 ports and extension up to 250 meters, ideal for flexible network deployments. Visual management via VMS and 10 cascade levels facilitate network expansion while ensuring optimal performance. P2P connection, device monitoring, and red port priority ensure maximum performance. With 1000M rates, ensure fast data transfer. Streamline your network management with our Managed PoE Switch.

## SWC9POE-MAN

| MODEL                           | SWC9POE-MAN<br>4-PORTS 10/100M Poe EXTENDER                                                                                                        |                                |                                                          |
|---------------------------------|----------------------------------------------------------------------------------------------------------------------------------------------------|--------------------------------|----------------------------------------------------------|
| INTERFACES                      | 8x10/100M POE+1x100/1000M<br>Gigabit Ethernet                                                                                                      | POE PORT                       | 1~8                                                      |
|                                 |                                                                                                                                                    | EXTENSION MODE (EPOE)          | 250 Meters                                               |
| NETWORK MANAGEMENT              | Lite Manager (CMS connection<br>,POE power consumer statistics,<br>parameter configuration,<br>log checking, firmware update,<br>network topology) | MAX. POWER (INDIVIDUAL PORT)   | 30W                                                      |
|                                 |                                                                                                                                                    | MAX. POWER (ALL PORTS)         | 65W                                                      |
|                                 |                                                                                                                                                    | CASE                           | Metal                                                    |
| IEEE Standard                   | 802.3\802.3x\802.3ah\802.3az                                                                                                                       | WEIGHT                         | 380g                                                     |
| UPLINK RATE (INDIVIDUAL PORT)   | 1000M                                                                                                                                              | DIMENSION (WXDXH)              | 173*100*30mm                                             |
| DOWNLINK RATE (INDIVIDUAL PORT) | 1000M                                                                                                                                              | OPERATING TEMPERATURE/HUMIDITY | Temperature : -10°C~+50°C;<br>Humidity : Less than 90%RH |
| EXCHANGE CAPACITY               | 3.6Gbps                                                                                                                                            |                                |                                                          |
| PACKET FORWARDING RATE          | 2.6Mpps                                                                                                                                            | STORAGE TEMPERATURE/HUMIDITY   | Temperature : -40°C~+85°C;<br>Humidity : Less than 90%RH |
| INTERNAL CACHE                  | 4Mbits                                                                                                                                             | POWER SUPPLY                   | 48V/ 1.5A                                                |
| POE STANDARD                    | IEEE 802.3at/af                                                                                                                                    | LIGHTNING PROTECTION           | 4KV                                                      |