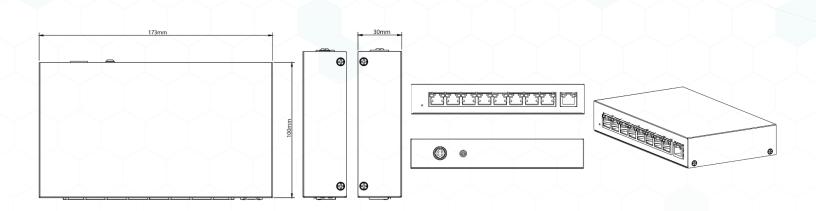

## DIMENSIONS

2024 Global Surveillance Distribution, G.S.D Group and G.S.D are registered trademarks of Global Surveillance Distribution Group, Inc. in Canada and / or other countries. We reserve the right to change the design and specifications of the product Without notice and without incurring any obligation.

## SWC9POE-MAN

| MODEL                           | SWC9POE-MAN<br>4-PORTS 10/100M Poe EXTENDER                                                                                                        |                                |                                                          |
|---------------------------------|----------------------------------------------------------------------------------------------------------------------------------------------------|--------------------------------|----------------------------------------------------------|
| INTERFACES                      | 8x10/100M POE+1x100/1000M<br>Gigabit Ethernet                                                                                                      | POE PORT                       | 1~8                                                      |
|                                 |                                                                                                                                                    | EXTENSION MODE (EPOE)          | 250 Meters                                               |
| NETWORK MANAGEMENT              | Lite Manager (CMS connection<br>,POE power consumer statistics,<br>parameter configuration,<br>log checking, firmware update,<br>network topology) | MAX. POWER (INDIVIDUAL PORT)   | 30W                                                      |
|                                 |                                                                                                                                                    | MAX. POWER (ALL PORTS)         | 65W                                                      |
|                                 |                                                                                                                                                    | CASE                           | Metal                                                    |
| IEEE Standard                   | 802.3\802.3x\802.3ah\802.3az                                                                                                                       | WEIGHT                         | 380g                                                     |
| UPLINK RATE (INDIVIDUAL PORT)   | 1000M                                                                                                                                              | DIMENSION (WXDXH)              | 173*100*30mm                                             |
| DOWNLINK RATE (INDIVIDUAL PORT) | 1000M                                                                                                                                              | OPERATING TEMPERATURE/HUMIDITY | Temperature : -10°C~+50°C;<br>Humidity : Less than 90%RH |
| EXCHANGE CAPACITY               | 3.6Gbps                                                                                                                                            |                                |                                                          |
| PACKET FORWARDING RATE          | 2.6Mpps                                                                                                                                            | STORAGE TEMPERATURE/HUMIDITY   | Temperature : -40°C~+85°C;<br>Humidity : Less than 90%RH |
| INTERNAL CACHE                  | 4Mbits                                                                                                                                             | POWER SUPPLY                   | 48V/ 1.5A                                                |
| POE STANDARD                    | IEEE 802.3at/af                                                                                                                                    | LIGHTNING PROTECTION           | 4KV                                                      |