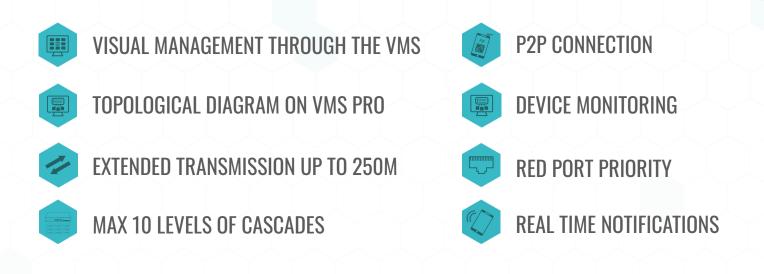

# **SWC9POE-MAN**

Discover the SWC9POE-MAN, our Managed PoE Switch with 1 to 8 ports and extension up to 250 meters, ideal for flexible network deployments. Visual management via VMS and 10 cascade levels facilitate network expansion while ensuring optimal performance. P2P connection, device monitoring, and red port priority ensure maximum performance. With 1000M rates, ensure fast data transfer. Streamline your network management with our Managed PoE Switch.