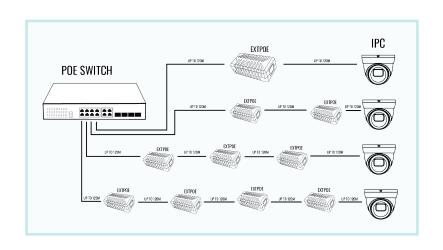

## POE EXTENDER

## **NO EXTERNAL POWER NEEDED!**

Expand your network effortlessly with the FXTPOF 1-Port 10/100M PoF Extender. This compact device extends Power over Ethernet (PoE) signals, enabling seamless connectivity over Cat5 and above UTP cables up to 120m. With a 1K MAC Address Table, 400Mbps bandwidth, and support for IEEE802.3af PoE standards, it optimizes network management and performance. The LED display provides real-time status updates, while the end-span PoE power supply type simplifies installation. Compact and reliable, the EXTPOE is the perfect solution for expanding your network with ease.