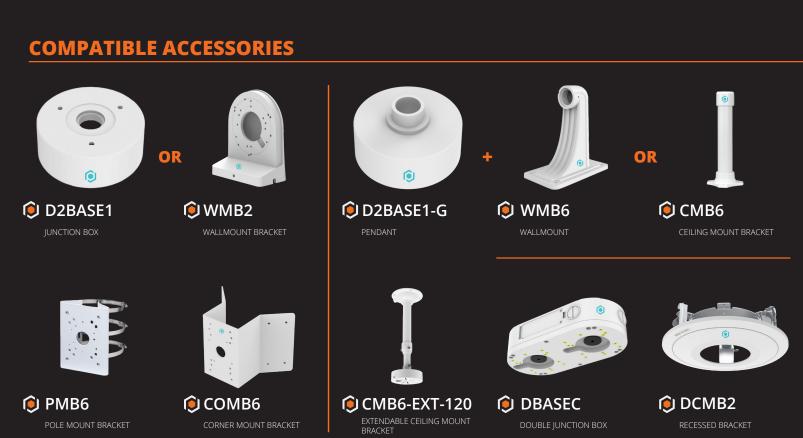

|

### **GENERAL**

| Operating Conditions         | -30°~+55°C/less than ≤ 95% RH |
|------------------------------|-------------------------------|
| Strorage Conditions          | -30°~+60°C/less than ≤ 95% RH |
| Ingress Protection           | IP67                          |
| Protection Rating            | IK10                          |
| Input Voltage / Current      | D12V/POE(IEEE802.3af)         |
| Power Consumption (Ir Off)   | 2.5W/3.5W                     |
| Power Consumption<br>(Ir On) | 4W/5.5W                       |
| Color / Material             | White/Metal                   |
| Dimension (Wxhxd)            | Ø115x90.1mm                   |
| Weight                       | appr 570g                     |

## **DIMENSIONS**