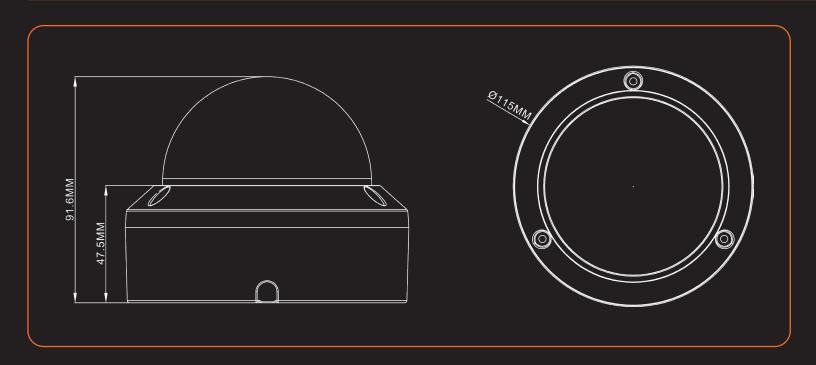

## **DIMENSIONS**

### **GENERAL**

| Operating Conditions         | -30°~+55°C/less than ≤ 95% RH |
|------------------------------|-------------------------------|
| Strorage Conditions          | -30°~+60°C/less than ≤ 95% RH |
| Ingress Protection           | IP67                          |
| Protection Rating            | IK10                          |
| Input Voltage / Current      | D12V/POE(IEEE802.3af)         |
| Power Consumption (Ir Off)   | 2.5W/3.5W                     |
| Power Consumption<br>(Ir On) | 4W/5.5W                       |
| Color / Material             | White/Metal                   |
| Dimension (Wxhxd)            | Ø115x90.1mm                   |
| Weight                       | appr 570g                     |