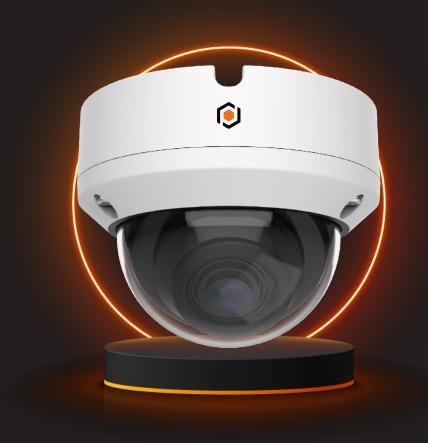

# MINI DOME NETWORK CAMERA

Ensure optimal security with the D2FDA28IP5MP-Al-N network camera. Featuring a 5MP resolution and a 2.8mm lens, it captures every detail with exceptional clarity. The camera also includes an invisible 940nm IR LED for discreet night vision, ensuring clear images even in total darkness. Setup is easy with P2P connection, and the camera offers in/out alarm options and audio capabilities. Powered by advanced AI, it intelligently detects and analyzes movements, objects, and sounds, providing accurate alerts and notifications. Stay connected and secure, no matter where you are.

## D2FDA28IP5MP-AI-N