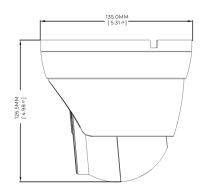

## DIMENSIONS

| OPERATING CONDITIONS    | -35 ~ +60°C/less than ≤ 95% RH        |
|-------------------------|---------------------------------------|
| INGRESS PROTECTION      | IP67                                  |
| INPUT VOLTAGE / CURRENT | D12V/POE(IEEE802.3af)                 |
| POWER CONSUMPTION       | DC12V : max 6.9W; POE (48V): max 8.6W |
| COLOR/MATERIAL          | White/Metal                           |
| DIMENSION (WXHXD)       | Ø135x126.5mm                          |
| WEIGHT                  | Appr. 846g                            |