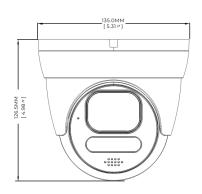

## DIMENSIONS

| OPERATING CONDITIONS    | -35 ~ +60°C/less than ≤ 95% RH        |
|-------------------------|---------------------------------------|
| INGRESS PROTECTION      | IP67                                  |
| INPUT VOLTAGE / CURRENT | D12V/POE(IEEE802.3af)                 |
| POWER CONSUMPTION       | DC12V : max 6.9W; POE (48V): max 8.6W |
| COLOR/MATERIAL          | White/Metal                           |
| DIMENSION (WXHXD)       | Ø135x126.5mm                          |
| WEIGHT                  | Appr. 846g                            |