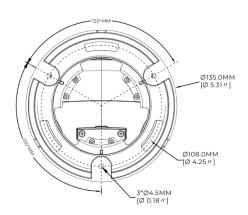

## DIMENSIONS

| OPERATING CONDITIONS    | -35 ~ +60°C/less than ≤ 95% RH        |
|-------------------------|---------------------------------------|
| INGRESS PROTECTION      | IP67                                  |
| INPUT VOLTAGE / CURRENT | D12V/POE(IEEE802.3af)                 |
| POWER CONSUMPTION       | DC12V : max 6.9W; POE (48V): max 8.6W |
| COLOR/MATERIAL          | White/Metal                           |
| DIMENSION (WXHXD)       | Ø135x126.5mm                          |
| WEIGHT                  | Appr. 846g                            |