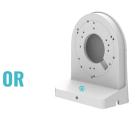

### **ACCESSORIES**

TEBBASE1 JUNCTION BOX

WMB2 WALLMOUNT BRACKET

**© TEBBASE1-G** PENDANT

WALLMOUNT BRACKET

CEILING MOUNT BRACKET

© PMB6 POLE MOUNT BRACKET

© COMB6 CORNER MOUNT BRACKET