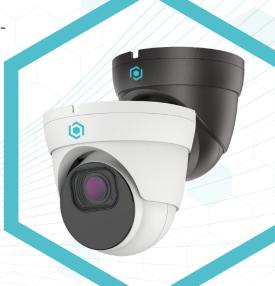

# EYEBALL NETWORK CAMERA

The TEBFDAIP8MP28-AI-L surveillance camera offers high-definition resolution thanks to its 8MP sensor, providing sharp and precise videos. Equipped with infrared technology offering night vision up to 20 meters, it ensures effective surveillance at all times. Its 2.8mm lens provides a wide field of view, and its low light sensitivity of 0.009 lux ensures optimal performance even in low light conditions. Available in black or white, this camera incorporates artificial intelligence features for advanced surveillance, including a built-in microphone. It is compatible with Power over Ethernet (PoE) of 5.5W, facilitating its power supply and connection.

This camera model is also available in black - TEBFDAIP8MP28-AI-L-B.