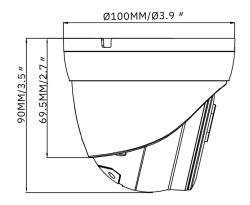

| <b>⊙</b> GENERAL           |                              |
|----------------------------|------------------------------|
| OPERATING CONDITIONS       | -35°+60°C/less than ≤ 95% RH |
| INGRESS PROTECTION         | IP67                         |
| INPUT VOLTAGE / CURRENT    | D12V/POE(IEEE802.3af)        |
| POWER CONSUMPTION (IR OFF) | 2W-3W                        |
| POWER CONSUMPTION (IR ON)  | 4W-5.5W                      |
| COLOR / MATERIAL           | White/Metal                  |
| DIMENSION (WXHXD)          | Ø100x90mm                    |
| WEIGHT                     | appr. 420g                   |

## **DIMENSIONS**