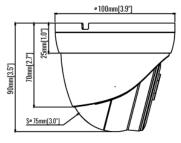

| () GENERAL              |                               |
|-------------------------|-------------------------------|
| OPERATING CONDITIONS    | -35°~+60°C/less than ≤ 90% RH |
| WATERPROOF              | IP67                          |
| INPUT VOLTAGE / CURRENT | D12V/POE(IEEE802.3af)         |
| MATERIAL                | Metal                         |
| DIMENSIONS              | Ø100x90mm                     |
| WEIGHT                  | appr 420g                     |

## DIMENSIONS