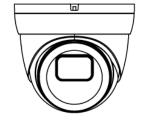

The TEBFDAIP12MP36-AI Network Security Camera delivers exceptional image quality with its 12MP resolution, ensuring detailed and clear footage. Equipped with a 3.6mm lens, this camera provides a wide field of view suitable for various surveillance needs. It features infrared capabilities that extend up to 30 meters, allowing for reliable night-time monitoring even in complete darkness. The integrated microphone enables audio recording, enhancing the overall surveillance experience. Built to withstand harsh environmental conditions, the camera is both dustproof and waterresistant, making it ideal for outdoor use. Additionally, it includes a microSD card slot that supports up to 256GB, providing ample storage for recorded footage.

## **TEBFDAIP12MP36-AI**

EYEBALI

CAMFRA

NDAA

**12MP RESOLUTION** 

BUILT-IN MICROPHONE

3.6MM LENS

WATERPROOF &