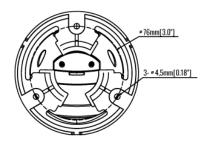

| () GENERAL              |                               |
|-------------------------|-------------------------------|
| OPERATING CONDITIONS    | -35°~+60°C/less than ≤ 90% RH |
| WATERPROOF              | IP67                          |
| INPUT VOLTAGE / CURRENT | D12V/POE(IEEE802.3af)         |
| MATERIAL                | Metal                         |
| DIMENSIONS              | Ø100x90mm                     |
| WEIGHT                  | appr 420g                     |

## DIMENSIONS