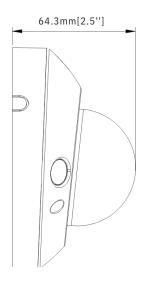

## **DIMENSIONS**

| <b>⊙</b> GENERAL           |                               |
|----------------------------|-------------------------------|
| OPERATING CONDITIONS       | -10°~+50°C/less than ≤ 95% RH |
| INGRESS PROTECTION         | IP66                          |
| INPUT VOLTAGE / CURRENT    | D12V/POE(IEEE802.3af)         |
| POWER CONSUMPTION (IR OFF) | 2W/3W                         |
| POWER CONSUMPTION (IR ON)  | 3W/4.5W                       |
| COLOR / MATERIAL           | White/Metal&Plastics          |
| DIMENSION (WXHXD)          | Ø115X 64mm                    |
| WEIGHT                     | 276g                          |