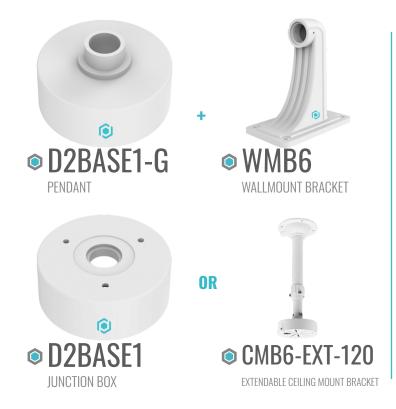

H |
| INGRESS PROTECTION         | IP66                          |
| INPUT VOLTAGE / CURRENT    | D12V/POE(IEEE802.3af)         |
| POWER CONSUMPTION (IR OFF) | 2W/3W                         |
| POWER CONSUMPTION (IR ON)  | 3W/4.5W                       |
| COLOR / MATERIAL           | White/Metal&Plastics          |
| DIMENSION (WXHXD)          | Ø115X 64mm                    |
| WEIGHT                     | 276g                          |

2024 Global Surveillance Distribution, G.S.D Group and G.S.D are registered trademarks of Global Surveillance Distribution Group, Inc. in Canada and / or other countries. We reserve the right to change the design and specifications of the product Without notice and without incurring any obligation.











## **DIMENSIONS**





## **ACCESSORIES**