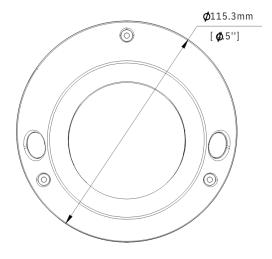

## **DIMENSIONS**

| <b>⊙</b> GENERAL           |                               |
|----------------------------|-------------------------------|
| OPERATING CONDITIONS       | -10°~+50°C/less than ≤ 95% RH |
| INGRESS PROTECTION         | IP66                          |
| INPUT VOLTAGE / CURRENT    | D12V/POE(IEEE802.3af)         |
| POWER CONSUMPTION (IR OFF) | 2W/3W                         |
| POWER CONSUMPTION (IR ON)  | 3W/4.5W                       |
| COLOR / MATERIAL           | White/Metal&Plastics          |
| DIMENSION (WXHXD)          | Ø115X 64mm                    |
| WEIGHT                     | 276g                          |