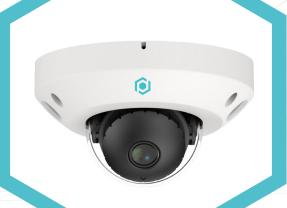

## FLAT DOME NETWORK CAMERA

Introducing the FLF28D5MP-Al! With its 5MP resolution and 2.8mm lens, this camera captures crystal-clear images and wide-angle views, ensuring no detail goes unnoticed. Even in low-light conditions as low as 0.004 lux, its exceptional sensitivity guarantees clear footage. Connect seamlessly through P2P for quick and secure access to your live feed. Its Al features provide intelligent monitoring, while instant notifications keep you informed in real-time. Plus, equipped with a microphone, this camera enables both visual and audio surveillance. Experience unparalleled security and peace of mind with the Flat Dome Camera!

## FLF28D5MP-AI

**5MP RESOLUTION** 

2.8MM LENS

IR UP TO 20M

TRUE WDR

**COMPACT SIZE** 

**BUILT-IN MICROPHONE** 

| <b>O</b> VIDEO    |                                                  |
|-------------------|--------------------------------------------------|
| IMAGING DEVICE    | 1/2.7"                                           |
| EFFECTIVE PIXELS  | 5MP 2880(H) x1620(V)                             |
| SCANNING SYSTEM   | Progressive CMOS                                 |
| MIN. ILLUMINATION | Color O.OO4lux @ F1.6(AGC ON); B/W O lux @ IR ON |