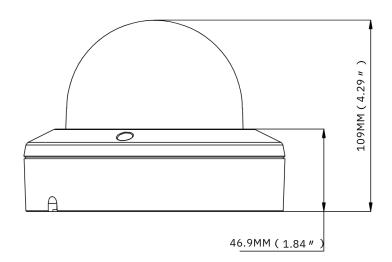

## DIMENSIONS

| • GENERAL                  |                                   |
|----------------------------|-----------------------------------|
| OPERATING CONDITIONS       | -35~+60°C/less than $\leq$ 95% RH |
| INGRESS PROTECTION         | IP67                              |
| PROTECTION RATING          | IK10                              |
| INPUT VOLTAGE / CURRENT    | D12V/POE(IEEE802.3af)             |
| POWER CONSUMPTION (IR OFF) | 3W/4W                             |
| POWER CONSUMPTION (IR ON)  | 5W/7W                             |
| COLOR/MATERIAL             | White/Metal                       |
| DIMENSIONS (HXWXD)         | Ø148.7x109mm                      |
| WEIGHT                     | appr 972g                         |