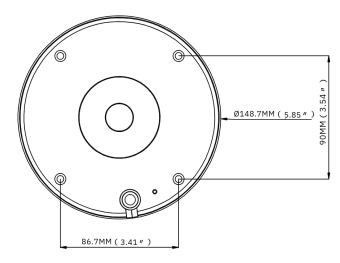

## DIMENSIONS

| • GENERAL                  |                                   |
|----------------------------|-----------------------------------|
| OPERATING CONDITIONS       | -35~+60°C/less than $\leq$ 95% RH |
| INGRESS PROTECTION         | IP67                              |
| PROTECTION RATING          | IK10                              |
| INPUT VOLTAGE / CURRENT    | D12V/POE(IEEE802.3af)             |
| POWER CONSUMPTION (IR OFF) | 3W/4W                             |
| POWER CONSUMPTION (IR ON)  | 5W/7W                             |
| COLOR/MATERIAL             | White/Metal                       |
| DIMENSIONS (HXWXD)         | Ø148.7x109mm                      |
| WEIGHT                     | appr 972g                         |