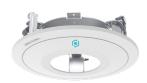

# MINI DOME NETWORK CAMERA

Discover unparalleled security with the D2FDA28IP5MP-AI-L network camera. Its exceptional 5 MP resolution paired with a 2.8mm lens ensures crystal-clear images, capturing every detail with remarkable clarity. The surveillance system setup is simplified with its smooth P2P connection, allowing for a quick start. What truly sets it apart are its comprehensive features. Equipped with advanced artificial intelligence capabilities, it goes beyond mere video surveillance. Intelligent in nature, it detects and analyzes movements, objects, and even sounds, providing precise alerts and instant notifications. Stay connected and informed wherever you are—ensuring the security of your premises has never been easier.

# D2FDA28IP5MP-AI-L

**5MP RESOLUTION** 

2.8MM LENS

IR UP TO 30M

**BUILT-IN MICROPHONE** 

TRUE WDR

**IMPACT RESISTANT** 

MICRO SD CARD SLOT UP TO 256 GB