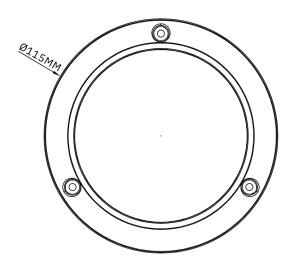

| <b>⊙</b> GENERAL           |                               |
|----------------------------|-------------------------------|
| OPERATING CONDITIONS       | -40°~+55°C/less than ≤ 95% RH |
| STRORAGE CONDITIONS        | -40°~+60°C/less than ≤ 95% RH |
| INGRESS PROTECTION         | IP67                          |
| PROTECTION RATING          | IK10                          |
| INPUT VOLTAGE / CURRENT    | D12V/POE(IEEE802.3af)         |
| POWER CONSUMPTION (IR OFF) | 2W-3W                         |
| POWER CONSUMPTION (IR ON)  | 3.5W-5W                       |
| COLOR / MATERIAL           | White/Metal                   |
| DIMENSION (WXHXD)          | 115*91.6mm                    |
| WEIGHT                     | appr 556g                     |

## **DIMENSIONS**