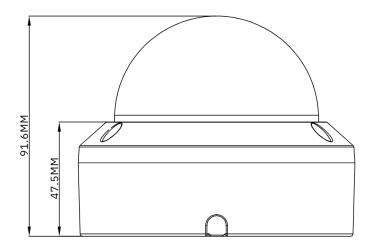

## **DIMENSIONS**

| <b>⊙</b> GENERAL           |                               |
|----------------------------|-------------------------------|
| OPERATING CONDITIONS       | -40°~+55°C/less than ≤ 95% RH |
| STRORAGE CONDITIONS        | -40°~+60°C/less than ≤ 95% RH |
| INGRESS PROTECTION         | IP67                          |
| PROTECTION RATING          | IK10                          |
| INPUT VOLTAGE / CURRENT    | D12V/POE(IEEE802.3af)         |
| POWER CONSUMPTION (IR OFF) | 2W-3W                         |
| POWER CONSUMPTION (IR ON)  | 3.5W-5W                       |
| COLOR / MATERIAL           | White/Metal                   |
| DIMENSION (WXHXD)          | 115*91.6mm                    |
| WEIGHT                     | appr 556g                     |