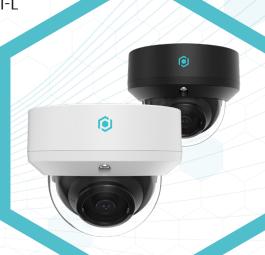

# MINI DOME NETWORK CAMERA

Discover unparalleled security with the D2FDA28IP5MP-AI-L network camera. Its exceptional 5 MP resolution paired with a 2.8mm lens ensures crystal-clear images, capturing every detail with remarkable clarity. The surveillance system setup is simplified with its smooth P2P connection, allowing for a quick start. What truly sets it apart are its comprehensive features. Equipped with advanced artificial intelligence capabilities, it goes beyond mere video surveillance. Intelligent in nature, it detects and analyzes movements, objects, and even sounds, providing precise alerts and instant notifications. Stay connected and informed wherever you are—ensuring the security of your premises has never been easier.

This camera model is also available in black - D2FDA28IP5MP-AI-L-B.